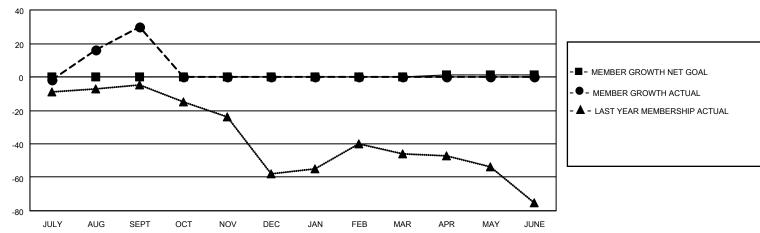

## MONTHLY MEMBERSHIP PROGRESS REPORT

| LOCATION WEST VIRGINIA |               |             | Distr         | ict 29 I              |                          | Results as of: 9/30/2020                                                                              |                                                    |  |
|------------------------|---------------|-------------|---------------|-----------------------|--------------------------|-------------------------------------------------------------------------------------------------------|----------------------------------------------------|--|
| Clubs                  |               |             |               | Members               |                          |                                                                                                       |                                                    |  |
|                        | RESULTS FOR   | R 2020-2021 |               | RESULTS FOR 2020-2021 |                          |                                                                                                       |                                                    |  |
| QUARTER                | NEW CLUB GOAL | NEW CLUBS   | DROPPED CLUBS | QUARTER MI            | EMBER GROWTH NET<br>GOAL | MEMBER GROWTH<br>ACTUAL                                                                               | DROPPED<br>MEMBERS ACTUAL<br>(including transfers) |  |
| JULY/AUG/SEPT          | 0             | 0           | 0             | JULY/AUG/SEPT         | . 0                      | 46                                                                                                    | 15                                                 |  |
| OCT/NOV/DEC            | 0             | 0           | 0             | OCT/NOV/DEC           | 0                        | 0                                                                                                     | 0                                                  |  |
| JAN/FEB/MAR            | 1             | 0           | 0             | JAN/FEB/MAR           | 0                        | 0                                                                                                     | 0                                                  |  |
| APR/MAY/JUNE           | 0             | 0           | 0             | APR/MAY/JUNE          | 1                        | 0                                                                                                     | 0                                                  |  |
| 1                      | GOALS         | AND ACTUA   | L NEW CLUBS C | UMULATIVE             | -                        |                                                                                                       |                                                    |  |
| 0.6                    |               |             |               |                       |                          | -■- CURRENT YEAR GOALS FOR NEW CLUBS -●- CURRENT YEAR ACTUAL NEW CLUBS -▲- LAST YEAR ACTUAL NEW CLUBS |                                                    |  |
| 0.4                    |               |             |               |                       |                          |                                                                                                       |                                                    |  |